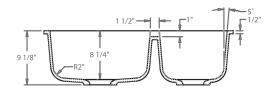

## Dimensions

• Large Bowl Dimensions: 16-1/2"L x 17"W x 8"D

 $\bullet$  Small Bowl Dimensions: 16-1/2"L x 11-1/2"W x 8"D

• Overall Sink Dimensions: 32"L x 18-1/2"W x 9-1/8"D