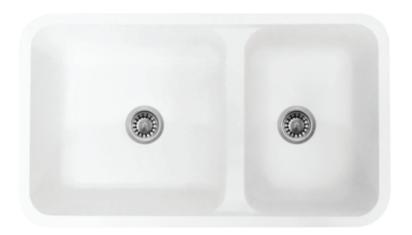

## K-140 Solid Surface Double Bowl Kitchen Sink

## Features and Product Information

• Available in Brilliant White, Soft White and Creamy White

• Features an ample full-size sink plus a food preparation sink

• Fits in a 36" or larger base cabinet

- Seamless, easy-to-clean surface
- Nonporous surface resists mold, mildew and stains
- Centrally located drain holes allow the sink to be reversible
- Drain holes are nominally 3-1/2" in diameter to accept all standard hardware, including waste disposal units