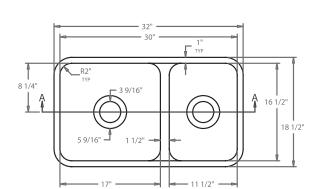

## Dimensions

• Large Bowl Dimensions: 16-1/2"L x 17"W x 8"D

 $\bullet$  Small Bowl Dimensions: 16-1/2"L x 11-1/2"W x 8"D

• Overall Sink Dimensions: 32"L x 18-1/2"W x 9-1/8"D