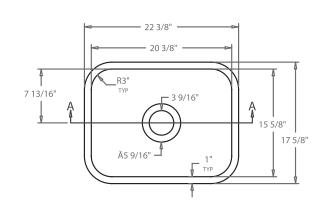

## Dimensions

- Inside Sink Dimensions: 15-5/8"L x 20-3/8"W x 8-1/2"D
- Overall Sink Dimensions: 22-1/2"L x 17-3/4"W x 9-3/8"D