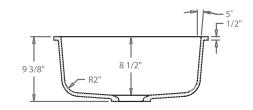

## Dimensions

- Inside Sink Dimensions: 15-5/8"L x 20-3/8"W x 8-1/2"D
- Overall Sink Dimensions: 22-1/2"L x 17-3/4"W x 9-3/8"D