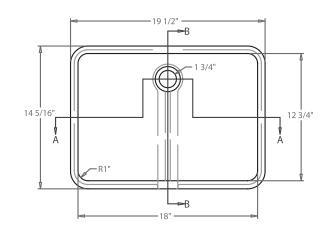

## Dimensions

- Inside Sink Dimensions: 18"L x 12-3/4"W x 5"D
- Overall Sink Dimensions: 19-1/2"L x 14-5/16"W x 6-11/16"D