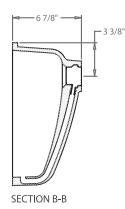

## Dimensions

- Inside Sink Dimensions: 18"L x 12-3/4"W x 5"D
- Overall Sink Dimensions: 19-1/2"L x 14-5/16"W x 6-11/16"D