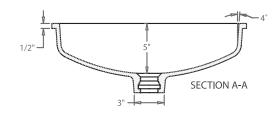

## Dimensions

- Inside Sink Dimensions: 18"L x 12-3/4"W x 5"D
- Overall Sink Dimensions: 19-1/2"L x 14-5/16"W x 6-11/16"D