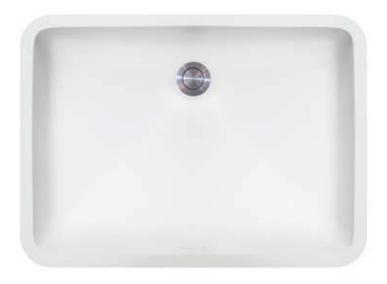

## V-140 Solid Surface Bathroom Vanity Bowl

## Features and Product Information

- Available in Brilliant White, Soft White and Creamy White
- Overflow is built into the sink for easier installation
- Seamless, easy-to-clean surface
- Nonporous surface resists mold, mildew and stains
- ADA Compliant