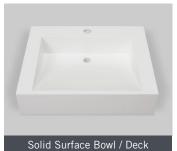

## Integral Sink Bowl and Deck

## **KEY FEATURES**

- Made from LivingStone Solid Surface Snow White.
- Non-porous, stain-resistant, easy-to-maintain, renewable solid surface product.
- Seamless / integral sink bowl and deck.
- Drain and faucet holes are pre-drilled to accept Burger King approved faucets.
- Solid, one-piece, pre-drilled, steel cantilever wall mounting bracket.

## **SPECIFICATIONS**

- Overall Sink Dimensions: 22"W x 18"H x 5"D
- Sink Bowl Dimensions:
  13-3/4"W x 13-3/4"H x 4-1/8"D
- Mounting Bracket Dimensions: 18-1/4"W x 16"H x 3-1/2"D
- Drain Opening: 1-1/2"
- Faucet Opening: 3-5/8"