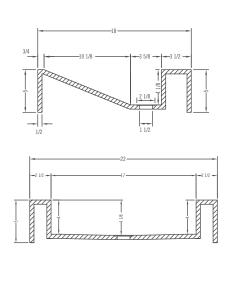

## **SPECIFICATIONS**

- Overall Sink Dimensions: 22"W x 18"H x 5"D
- Sink Bowl Dimensions:
  13-3/4"W x 13-3/4"H x 4-1/8"D
- Mounting Bracket Dimensions: 18-1/4"W x 16"H x 3-1/2"D
- Drain Opening: 1-1/2"
- Faucet Opening: 3-5/8"