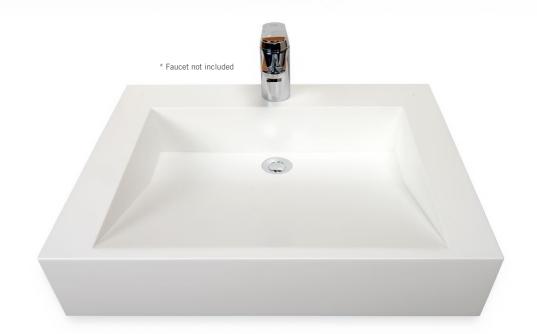

## Integral Sink Bowl and Deck

## **KEY FEATURES**

- Made from LivingStone Solid Surface Snow White.
- Non-porous, stain-resistant, easy-to-maintain, renewable solid surface product.
- Seamless / integral sink bowl and deck.
- Drain and faucet holes are pre-drilled to accept Burger King approved faucets.
- Solid, one-piece, pre-drilled, steel cantilever wall mounting bracket.

## **SPECIFICATIONS**

- Overall Sink Dimensions: 22"W x 18"H x 5"D
- Sink Bowl Dimensions:
  13-3/4"W x 13-3/4"H x 4-1/8"D
- Mounting Bracket Dimensions: 18-1/4"W x 16"H x 3-1/2"D
- Drain Opening: 1-1/2"
- Faucet Opening: 3-5/8"