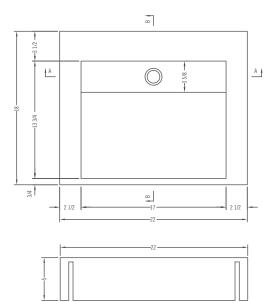

## **SPECIFICATIONS**

- Overall Sink Dimensions: 22"W x 18"H x 5"D
- Sink Bowl Dimensions:
  13-3/4"W x 13-3/4"H x 4-1/8"D
- Mounting Bracket Dimensions: 18-1/4"W x 16"H x 3-1/2"D
- Drain Opening: 1-1/2"
- Faucet Opening: 3-5/8"