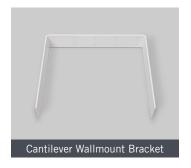

## **KEY FEATURES**

- Made from LivingStone Solid Surface Snow White.
- Non-porous, stain-resistant, easy-to-maintain, renewable solid surface product.
- Seamless / integral sink bowl and deck.
- Drain and faucet holes are pre-drilled to accept Burger King approved faucets.
- Solid, one-piece, pre-drilled, steel cantilever wall mounting bracket.

## **SPECIFICATIONS**

- Overall Sink Dimensions: 22"W x 18"H x 5"D
- Sink Bowl Dimensions:
  13-3/4"W x 13-3/4"H x 4-1/8"D
- Mounting Bracket Dimensions: 18-1/4"W x 16"H x 3-1/2"D
- Drain Opening: 1-1/2"
- Faucet Opening: 3-5/8"